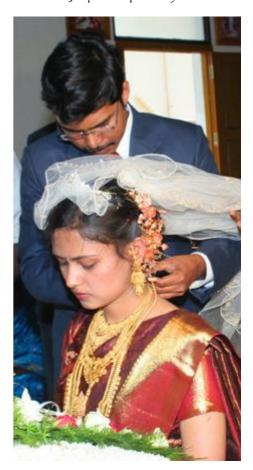

Vincent Anton Reny of Chennai took Maria Therese Anita of Nagercoil for his lawful wedded wife on 26th January. In the picture, Reny adorns his bride with the customary wedding necklace.