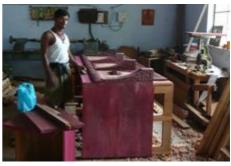

A new altar made of Burmese teak and inlaid with elaborate brasswork was installed at St. Joseph's Chapel Trichy.

Gerald Selwyn Rajakumar and Lourdes Angeline Abilaksha emerge from the Chapel of the Most Holy Trinity, Palayamkottai on 2nd February as husband and wife.