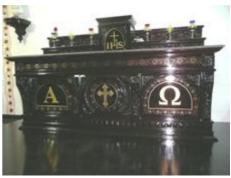

A new altar made of Burmese teak and inlaid with elaborate brasswork was installed at St. Joseph's Chapel Trichy.

Gerald Selwyn Rajakumar and Lourdes Angeline Abilaksha emerge from the Chapel of the Most Holy Trinity, Palayamkottai on 2nd February as husband and wife.