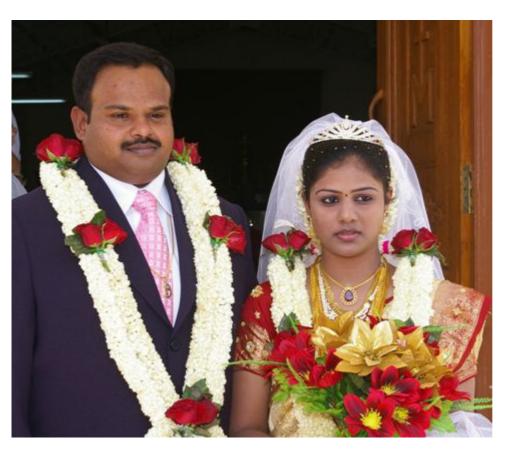

A new altar made of Burmese teak and inlaid with elaborate brasswork was installed at St. Joseph's Chapel Trichy.

Gerald Selwyn Rajakumar and Lourdes Angeline Abilaksha emerge from the Chapel of the Most Holy Trinity, Palayamkottai on 2nd February as husband and wife.