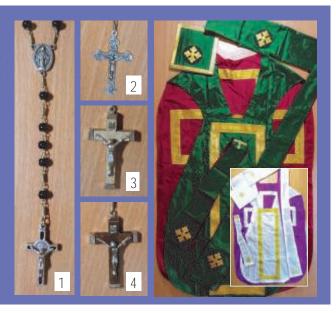

## MIND YOUR OWN BUSINESS

The Orphan Business, India, is an umbrella organisation run by the Priory of the Most Holy Trinity to develop small businesses run by the orphans when they leave school. Orders to <a href="mailto:sspxindia@gmail.com">sspxindia@gmail.com</a>

| PRODUCTS (prices include postage)                   | USD              | EUR |
|-----------------------------------------------------|------------------|-----|
| Rosary (state colours [black/blue/red] and cross)   | 15               | 12  |
| Mass Vestment Set—Reversible Silk (state colours)   | 100              | 78  |
| Altar Server's Black Cassock (Large, Medium, Small) | 50               | 40  |
| Altar Server's Surplice (Large, Med., Small)        | 30               | 24  |
| Team Sports Kits (soccer, basketball, netball etc.) | quote on request |     |
| Catechism in Pictures                               | 25               | 20  |