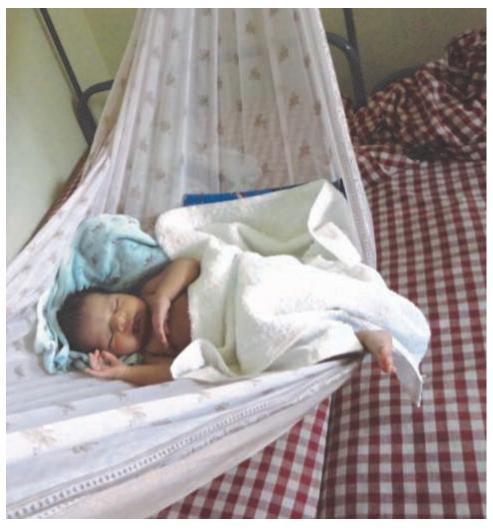

Catherine, one of the "grand-daughters" of the orphanage sleeps peacefully.

On behalf of the sisters, thank you to our benefactors, who have made this

wonderful work of charity possible. May God bless you all. FrRB  $\boldsymbol{\Omega}$ 